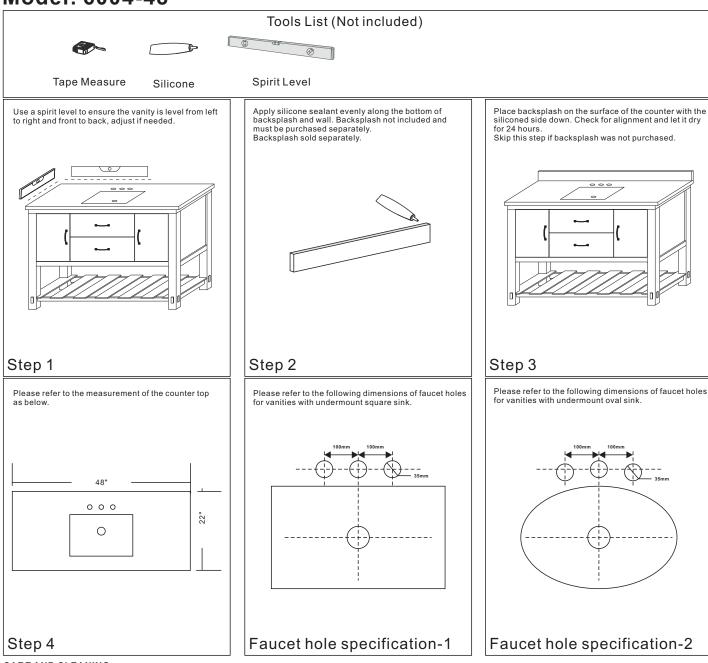

## Model: 6004-48

NOTE: SINK STYLE, SHAPE, FAUCET HOLES, CUTOUT ON TOP, VANITY MAY VARY FROM THE PICTURE ABOVE. INSTRUCTIONAL PURPOSE ONLY.